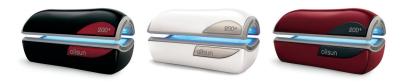

## Specifications

| Туре                                         | 230 S        | 230 F                        | 230 2F                      |
|----------------------------------------------|--------------|------------------------------|-----------------------------|
| Design                                       |              |                              |                             |
| Black                                        | •            | •                            | •                           |
| White                                        | •            | •                            | •                           |
| Red                                          | •            | •                            | •                           |
| Tanning technology                           |              |                              |                             |
| Total number of lamps                        | 30           | 30                           | 30                          |
| Number of lamps in Bench (200 cm.)           | 14           | 14                           | 14                          |
| Lamp power (watt)                            | 120          | 120                          | 120                         |
| Number of lamps in Canopy                    | 16 (190 cm.) | 12 (200 cm.) 4 (180 cm 100W) | 8 (200 cm.) 8 (180 cm 100W) |
| Lamp power (watt)                            | 120          | 120                          | 120                         |
| Soft Intensive System Facetanners (watt)     | 5 x 36       | -                            | -                           |
| Power Focus Facetanners (watt)               | -            | 1 x 250                      | 2 x 250                     |
| Comfort                                      |              |                              |                             |
| User friendly control panel with LCD-display | •            | •                            | •                           |
| Adjustable cooling                           | •            | •                            | •                           |
| AcScent Aroma and AqueBreeze system          | 0            | 0                            | 0                           |
| Plug & Play audio print with MP3 connector   | 0            | 0                            | 0                           |
| Ergonomically shaped acrylic sheet           | 0            | 0                            | 0                           |
| Technical specifications                     |              |                              |                             |
| Power supply                                 | 230V ~ 50Hz  | 230V ~ 50Hz                  | 230V / 400V 3N ~ 50Hz       |
| Minimum protection (slow)                    | 1 x 16A      | 1 x 16A                      | 3 x 16A                     |
| Power consumption (kW)                       | 3.4          | 3.5                          | 3.8                         |
| Max. dimensions in cm. L 220 x W 106 x H 145 | •            | •                            | •                           |
| Min. dimensions cabin in cm. L 230 x W 220   | •            | •                            | •                           |
| Weight in kilograms                          | 169          | 170                          | 172                         |