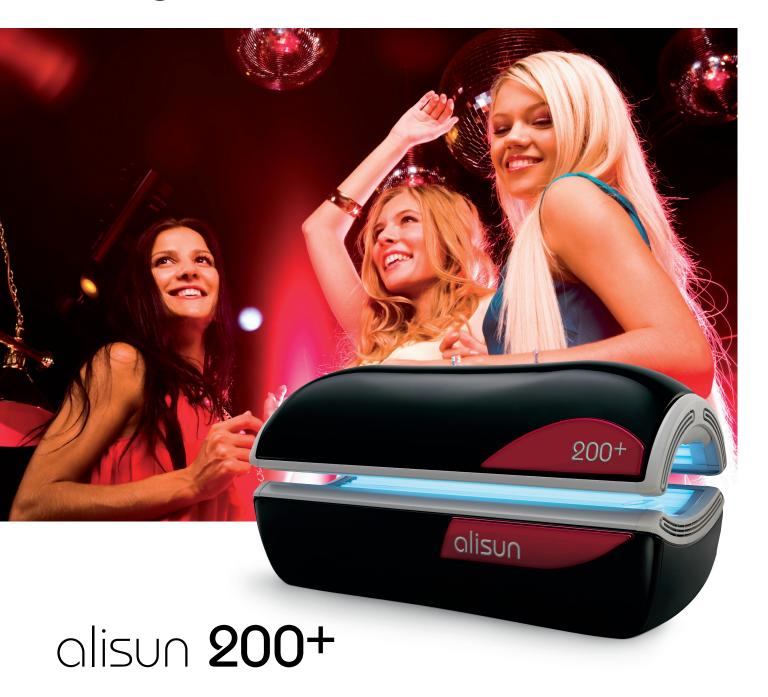

## look good. feel better

Never before has a compact size sunbed been packed with so much comfort. The Alisun 200+ can be equipped with AcScent Aroma and AquaBreeze, which is truely unique for a sunbed in this segment. And to top things off, we also offer an ergonomically shaped acrylic sheet for even more comfort. Compact in size, not in comfortable tanning results.

## Fluent lines, impressive results!

The Alisun 200+ has fluent, soft lines with a very high quality finish. But don't let its size fool you. This compact sunbed delivers some pretty impressive results, even at just 230V for the 230 S and 230 F. With the Alisun 200+ you get a value for money you are not likely to find anywhere else.