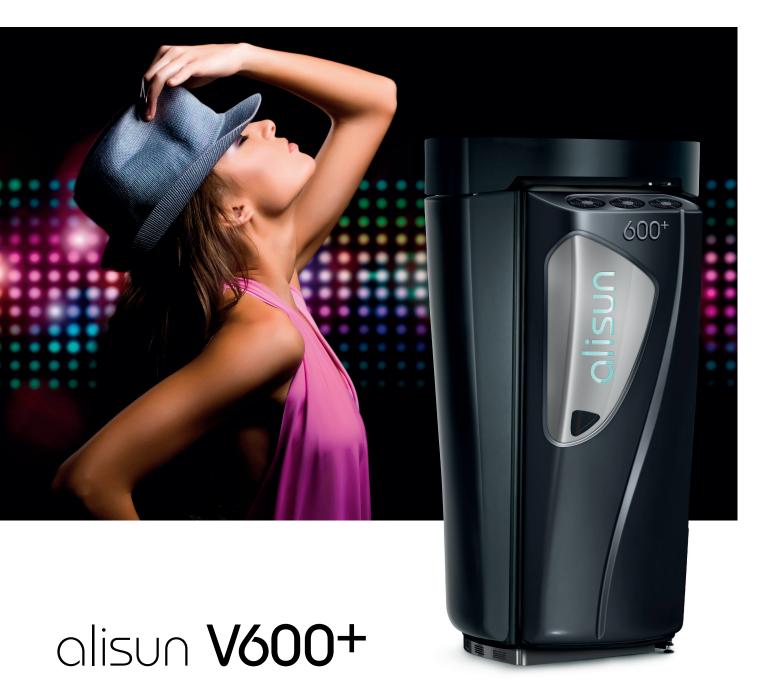

## look good. feel better

Introducing the top of the line. The V600+ is the absolute best that vertical suntanning has to offer. With 48 body lamps, 3 facetanners and 2 shoulder tanners, the V600+ delivers an overwhelming tanning experience. Its black finish makes it look just as impressive as the results it produces. Don't settle for anything but the best. The V600+ will keep your customers coming back for more and more.

## No compromise, no doubts!

If you invest in an Alisun V600+ you're clearly not willing to compromise. You just won't settle for anything but the very best. With the V600+ Alisun redefines vertical suntanning. Why not redefine your business? No compromise and no doubts with the vertical that exceeds all your expectations.