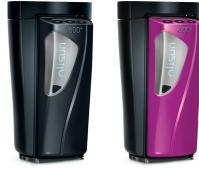

## look good. feel better

Introducing the top of the line. The V600+ is the absolute best that vertical suntanning has to offer. With 48 body lamps, 3 facetanners and 2 shoulder tanners, the V600+ delivers an overwhelming tanning experience. Its black finish makes it look just as impressive as the results it produces. Don't settle for anything but the best. The V600+ will keep your customers coming back for more and more.

## Specifications

| Туре                                                                                                 | V648                  |
|------------------------------------------------------------------------------------------------------|-----------------------|
| Design                                                                                               |                       |
| Black                                                                                                | •                     |
| Purple                                                                                               | •                     |
| Tanning technology                                                                                   |                       |
| Total number of lamps (200 cm.)                                                                      | 48                    |
| _amp power (watt)                                                                                    | 180                   |
| Compact Intensive Tan face tanner lamps (3 x 250 watt)                                               | 0                     |
| Compact Intensive Tan shoulder tanner lamps (2 x 250 watt) - (only in combination with face tanners) | 0                     |
| Comfort                                                                                              |                       |
| User friendly control panel with LCD-display                                                         | •                     |
| Adjustable cooling                                                                                   | •                     |
| AcScent Aroma and AquaBreeze system                                                                  | 0                     |
| Plug & Play audio print with MP3 connector                                                           | 0                     |
| CoolBreeze Unit                                                                                      | •                     |
| Equalizing and frosted acrylics                                                                      | •                     |
| Technical specifications                                                                             |                       |
| Power supply                                                                                         | 230V / 400V 3N ~ 50Hz |
| Minimum protection (slow)                                                                            | 3 x 25A               |
| Power consumption (kW)                                                                               | 11.6                  |
| Air displacement air exhaust system (m3/hour)                                                        | 3780                  |
| Max. dimensions in cm. L 169 x W 139 x H 240                                                         | •                     |
| Min. dimensions cabin in cm. L 174 x W 144 x H 250                                                   | •                     |
| Weight in kilograms                                                                                  | 350                   |